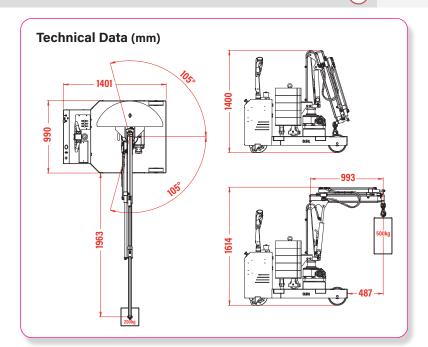

At just 990mm wide, this innovative crane benefits from a slewing arm enabling it to operate at 105° left and right of centre. With a maximum hook height of 3950mm the Slewboy 500 Battery is ideal for installing internal and external glazing, facades, balustrades and moving larger items around warehouses and construction sites.

This 500kg capacity counterbalance crane benefits from a maximum outreach of 1963mm (reducing capacity to 200kg) and can be transported by forklift to load onto vehicles or around site. The Slewboy 500 Battery is perfect for use with GGR's below-the-hook vacuum lifters for precision installation in a small package.

## Technical Specifications Position 1 500kg 487mm Position 2 300kg 1235mm Position 3 200kg 1963mm Weight 1100kg Max Hook Height 3950mm Max Outreach (text between) 1963mm

The tiller of the Slewboy 500 Battery is used to manoeuvre the machine around site and includes a body-bump safety button.