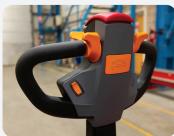

## Technical Specifications Position 1 500kg 487mm Position 2 300kg 1235mm Position 3 200kg 1963mm Weight 1100kg Max Hook Height 3950mm Max Outreach (text between) 1963mm

The tiller of the Slewboy 500 Battery is used to manoeuvre the machine around site and includes a body-bump safety button.