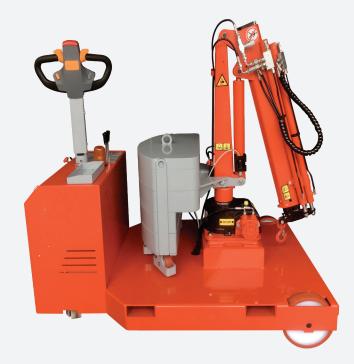

## Slewboy 500 Battery [500kg]

The Slewboy 500 Battery is a welcome upgrade to the industry favourite Slewboy 500, by making the machine fully battery powered, operators can move and install materials on-site both quicker and easier.

At just 990mm wide, this innovative crane benefits from a slewing arm enabling it to operate at 105° left and right of centre. With a maximum hook height of 3950mm the Slewboy 500 Battery is ideal for installing internal and external glazing, facades, balustrades and moving larger items around warehouses and construction sites.

This 500kg capacity counterbalance crane benefits from a maximum outreach of 1963mm (reducing capacity to 200kg) and can be transported by forklift to load onto vehicles or around site. The Slewboy 500 Battery is perfect for use with GGR's below-the-hook vacuum lifters for precision installation in a small package.