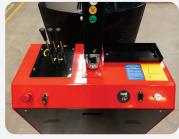

## Technical Specifications Position 1 500kg 487mm Position 2 300kg 1235mm Position 3 200kg 1963mm Weight 1100kg Max Hook Height 3950mm Max Outreach (text between) 1963mm

The tiller of the Slewboy 500 Battery is used to manoeuvre the machine around site and includes a body-bump safety button.