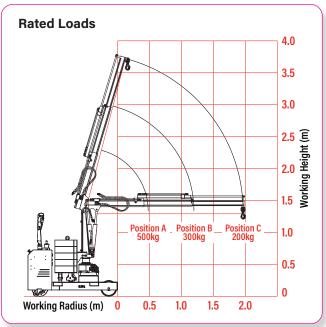

This 500kg capacity counterbalance crane benefits from a maximum outreach of 1963mm (reducing capacity to 200kg) and can be transported by forklift to load onto vehicles or around site. The Slewboy 500 Battery is perfect for use with GGR's below-the-hook vacuum lifters for precision installation in a small package.

## Technical Specifications Position 1 500kg 487mm Position 2 300kg 1235mm Position 3 200kg 1963mm Weight 1100kg Max Hook Height 3950mm Max Outreach (text between) 1963mm

The tiller of the Slewboy 500 Battery is used to manoeuvre the machine around site and includes a body-bump safety button.